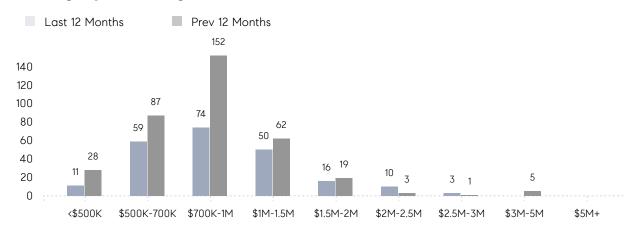

|
|                | % OF ASKING PRICE  | 98%       | 99%       |          |
|                | AVERAGE SOLD PRICE | \$818,176 | \$814,643 | 0%       |
|                | # OF CONTRACTS     | 10        | 16        | -37%     |
|                | NEW LISTINGS       | 5         | 10        | -50%     |
| Condo/Co-op/TH | AVERAGE DOM        | 127       | 71        | 79%      |
|                | % OF ASKING PRICE  | 100%      | 95%       |          |
|                | AVERAGE SOLD PRICE | \$650,000 | \$750,000 | -13%     |
|                | # OF CONTRACTS     | 2         | 1         | 100%     |
|                | NEW LISTINGS       | 0         | 2         | 0%       |

# Wyckoff

### DECEMBER 2022

### Monthly Inventory





### Contracts By Price Range



### Listings By Price Range



# COMPASS



Compass makes no representations or warranties, express or implied, with respect to future market conditions or prices of residential product at the time the subject property or any competitive property is complete and ready for occupancy or with respect to any report, study, finding, recommendation or other information provided by Compass herein. Moreover, no warranty, express or implied, is made or should be assumed regarding the accuracy, adequacy, completeness, legality, reliability, merchantability or fitness for a particular purpose of any information, in part or whole, contained herein. All material is presented with the understanding that Compass shall not be deemed to provide legal, accounting or other professional services. This is not intended to solicit the purch