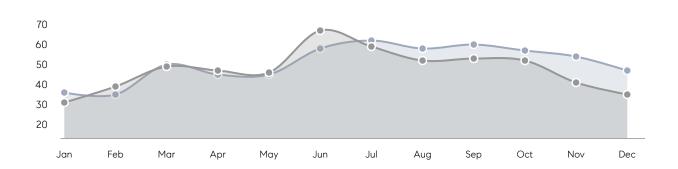

es         | AVERAGE DOM        | 51        | 39        | 31%      |
|                | % OF ASKING PRICE  | 98%       | 99%       |          |
|                | AVERAGE SOLD PRICE | \$818,176 | \$814,643 | 0%       |
|                | # OF CONTRACTS     | 10        | 16        | -37%     |
|                | NEW LISTINGS       | 5         | 10        | -50%     |
| Condo/Co-op/TH | AVERAGE DOM        | 127       | 71        | 79%      |
|                | % OF ASKING PRICE  | 100%      | 95%       |          |
|                | AVERAGE SOLD PRICE | \$650,000 | \$750,000 | -13%     |
|                | # OF CONTRACTS     | 2         | 1         | 100%     |
|                | NEW LISTINGS       | 0         | 2         | 0%       |

# Wyckoff

### DECEMBER 2022

### Monthly Inventory





### Contracts By Price Range



### Listings By Price Range



# COMPASS



Compass makes no representations or warranties, express or implied, with respect to future market conditions or prices of residential product at the time the subject property or any competitive property is complete and ready for occupancy or with respect to any report, study, finding, recommendation or other information provided by Compass herein. Moreover, no warranty, express or implied, is made or should be assumed regarding the accuracy, adequacy, completeness, legality, reliability, merchantability or fitness for a particular purpose of any information, in part or whole, contained herein. All material is presented with the understanding that Compass shall not be deemed to provide legal, accounting or other p