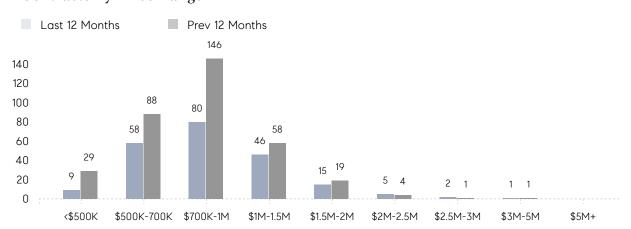

| 51        | 39        | 31%      |
|                | % OF ASKING PRICE  | 98%       | 99%       |          |
|                | AVERAGE SOLD PRICE | \$818,176 | \$814,643 | 0%       |
|                | # OF CONTRACTS     | 10        | 16        | -37%     |
|                | NEW LISTINGS       | 5         | 10        | -50%     |
| Condo/Co-op/TH | AVERAGE DOM        | 127       | 71        | 79%      |
|                | % OF ASKING PRICE  | 100%      | 95%       |          |
|                | AVERAGE SOLD PRICE | \$650,000 | \$750,000 | -13%     |
|                | # OF CONTRACTS     | 2         | 1         | 100%     |
|                | NEW LISTINGS       | 0         | 2         | 0%       |

# Wyckoff

### DECEMBER 2022

### Monthly Inventory





### Contracts By Price Range



### Listings By Price Range



# COMPASS



Compass makes no representations or warranties, express or implied, with respect to future market conditions or prices of residential product at the time the subject property or any competitive property is complete and ready for occupancy or with respect to any report, study, finding, recommendation or other information provided by Compass herein. Moreover, no warranty, express or implied, is made or should be assumed regarding the accuracy, adequacy, completeness, legality, reliability, merchantability or fitness for a particular purpose of any information, in part or whole, contained herein. All material is presented with the understanding that Compass shall not be deemed to provide legal, accounting or other professional services. This is no